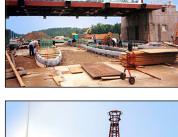

KS Engineers, P.C. (KSE) provided construction inspection services for:

- Construction of a temporary four-lane detour road around the proposed toll plaza to allow construction of the new plaza without impeding traffic.
- Construction of a new two-level, state-of- the-art toll plaza, including a new toll plaza building (HVAC, MEP, and miscellaneous building trades for complete construction of the building); E-ZPass lanes, exact change lanes and staffed lanes; and travel service amenities (including elevators for ADA compliance).
- Complete removal of the existing toll plaza and building.
- Reconstruction of the mainline roadway, as necessary, to return it to its original functional capacity.
- Placement of the concrete roadway, concrete curbs, pavement markings, signage, and asphalt placement per plans and specifications, and building of interior items.