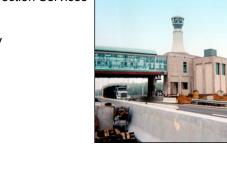

## PROJECT DESCRIPTION

This project was located at Interchange 1 on the New Jersey Turnpike, at MP 2.2± and entailed the construction of a new toll plaza to serve as a "gateway" to New Jersey from the Delaware Memorial Bridge, the State of Delaware, and points south.

KS Engineers, P.C. (KSE) provided construction inspection services for:

- Construction of a temporary four-lane detour road around the proposed toll plaza to allow construction of the new plaza without impeding traffic.
- Construction of a new two-level, state-of- the-art toll plaza, including a new toll plaza building (HVAC, MEP, and miscellaneous building trades for complete construction of the building); E-ZPass lanes, exact change lanes and staffed lanes; and travel service amenities (including elevators for ADA compliance).
- Complete removal of the existing toll plaza and building.
- Reconstruction of the mainline roadway, as necessary, to return it to its original functional capacity.
- Placement of the concrete roadway, concrete curbs, pavement markings, signage, and asphalt placement per plans and specifications, and building of interior items.